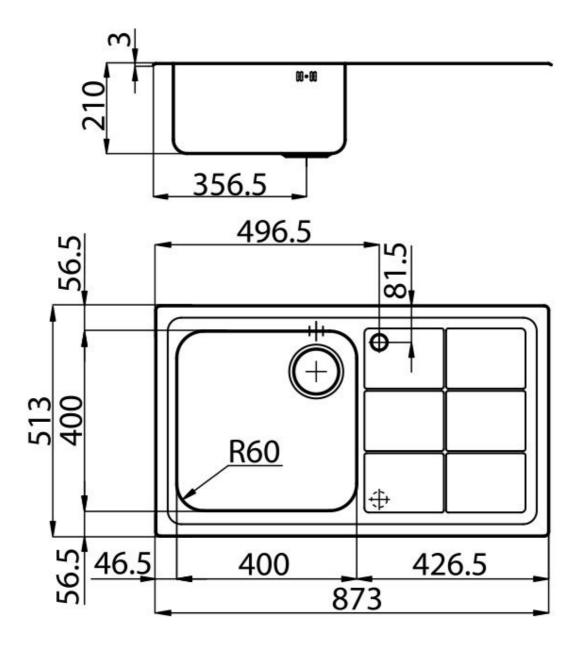

#### **DETAILS**

| Edge/Installation Type | Flat Edge                                                       |
|------------------------|-----------------------------------------------------------------|
| Material               | AISI 304 stainless steel                                        |
| Texture                | Foster brushed                                                  |
| Base                   | 60 cm                                                           |
| Dimensions             | 873x513 mm                                                      |
| Standard fittings      | Fixing hooks, gasket, drain, overflow and siphon, boxed packing |
| Mixer holes            | 1 standard hole - 2nd hole on request                           |
| Built-in hole          | 840 x 480 mm                                                    |
| Drainer                | Yes                                                             |

| Width                     | 87 cm                                                                                                                                                                                                                                                  |
|---------------------------|--------------------------------------------------------------------------------------------------------------------------------------------------------------------------------------------------------------------------------------------------------|
| Bowl dimension            | 400x400mm                                                                                                                                                                                                                                              |
| Number of bowls           | 1 bowl                                                                                                                                                                                                                                                 |
| Waste fitting             | 3,5" drain                                                                                                                                                                                                                                             |
| FEATURES                  |                                                                                                                                                                                                                                                        |
| 2nd/3rd hole availaible   | The sink can be customized with the execution on request of additional holes, usable for double-hole mixers, for remote controlled drains or for the installation of soap dispensers. The positions are marked on the drawings with dotted line holes. |
| Basket 3,5" waste fitting | The drain is equipped with a large 3.5" drain, with the practical basket cap that prevents the discharge of solid parts.                                                                                                                               |
| Deep bowls                | This bowls reach an important depth, over 20 cm, thanks to the advanced production technology, that can be offer great capiency and practicity in all the washing operations.                                                                          |
| High thickness            | Imm thick steel. A significant thickness, which guarantees the maximum sturdiness and durability.                                                                                                                                                      |