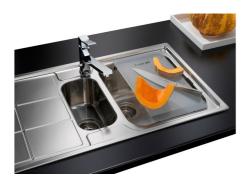

ractical basket cap that prevents the discharge of solid parts.                                                                                                                               |
| Deep bowls                | This bowls reach an important depth, over 20 cm, thanks to the advanced production technology, that can be offer great capiency and practicity in all the washing operations.                                                                          |
| High thickness            | Imm thick steel. A significant thickness, which guarantees the maximum sturdiness and durability.                                                                                                                                                      |



#### **TECHNICAL DATA**





#### **GALLERY**



### **OPTIONAL ACCESSORIES**



Cestello inox 8612 000



Glass chopping board 8633 300



Glass chopping board 8631 300



HPDE Chopping board 8657 001



HPDE Twin chopping board 8644 101



Iroko-wood chopping board 8646 000



Stainless steel plate rack

8100 303 \* only in combination with the accessory 8644 101



**White bowl** 8153 100



## **OPTIONAL AUTOMATIC WASTE FITTINGS**



Automatic waste fitting 8407 100



Automatic waste fitting 8407 000



LIRA automatic waste fitting 8407 102



LIRA automatic waste fitting 8407 103