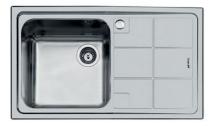

# **Sink S3000**

Bowl on the left Kitchen Sinks Code: 1387 062

#### **DETAILS**

| Edge/Installation Type | Flat Edge                                                       |
|------------------------|-----------------------------------------------------------------|
| Material               | AISI 304 stainless steel                                        |
| Texture                | Foster brushed                                                  |
| Base                   | 60 cm                                                           |
| Dimensions             | 873x513 mm                                                      |
| Standard fittings      | Fixing hooks, gasket, drain, overflow and siphon, boxed packing |
| Mixer holes            | 1 standard hole - 2nd hole on request                           |
| Built-in hole          | 840 x 480 mm                                                    |
| Drainer                | Yes                                                             |